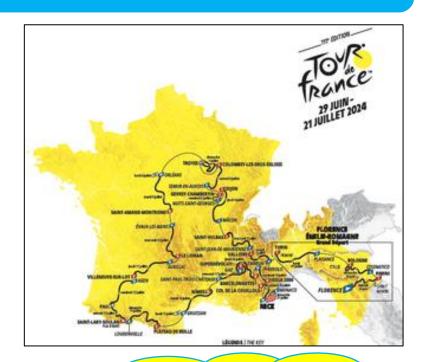

This is the route the Tour de France will take in 2024. The route changes every year, but it always finishes in Paris, which is the capital city of France.

The cyclists don't get trophies if they win, instead they receive a cycling jersey to wear.

The Tour de France will start on 29<sup>th</sup> June and finish on 21<sup>st</sup> July 2024.