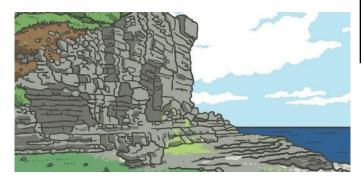

## **Physical Features of the Seaside**

A seaside resort has many physical features. Features such as the beach, the sea, cliffs and caves have been made naturally. This means they were made by nature.