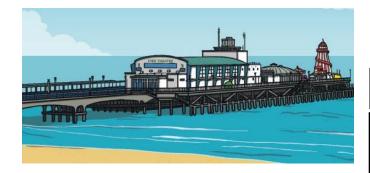

## **Human Features of the Seaside**

Human features found at the seaside might include the pier, the promenade, a lighthouse and a fairground. These features are all man-made.